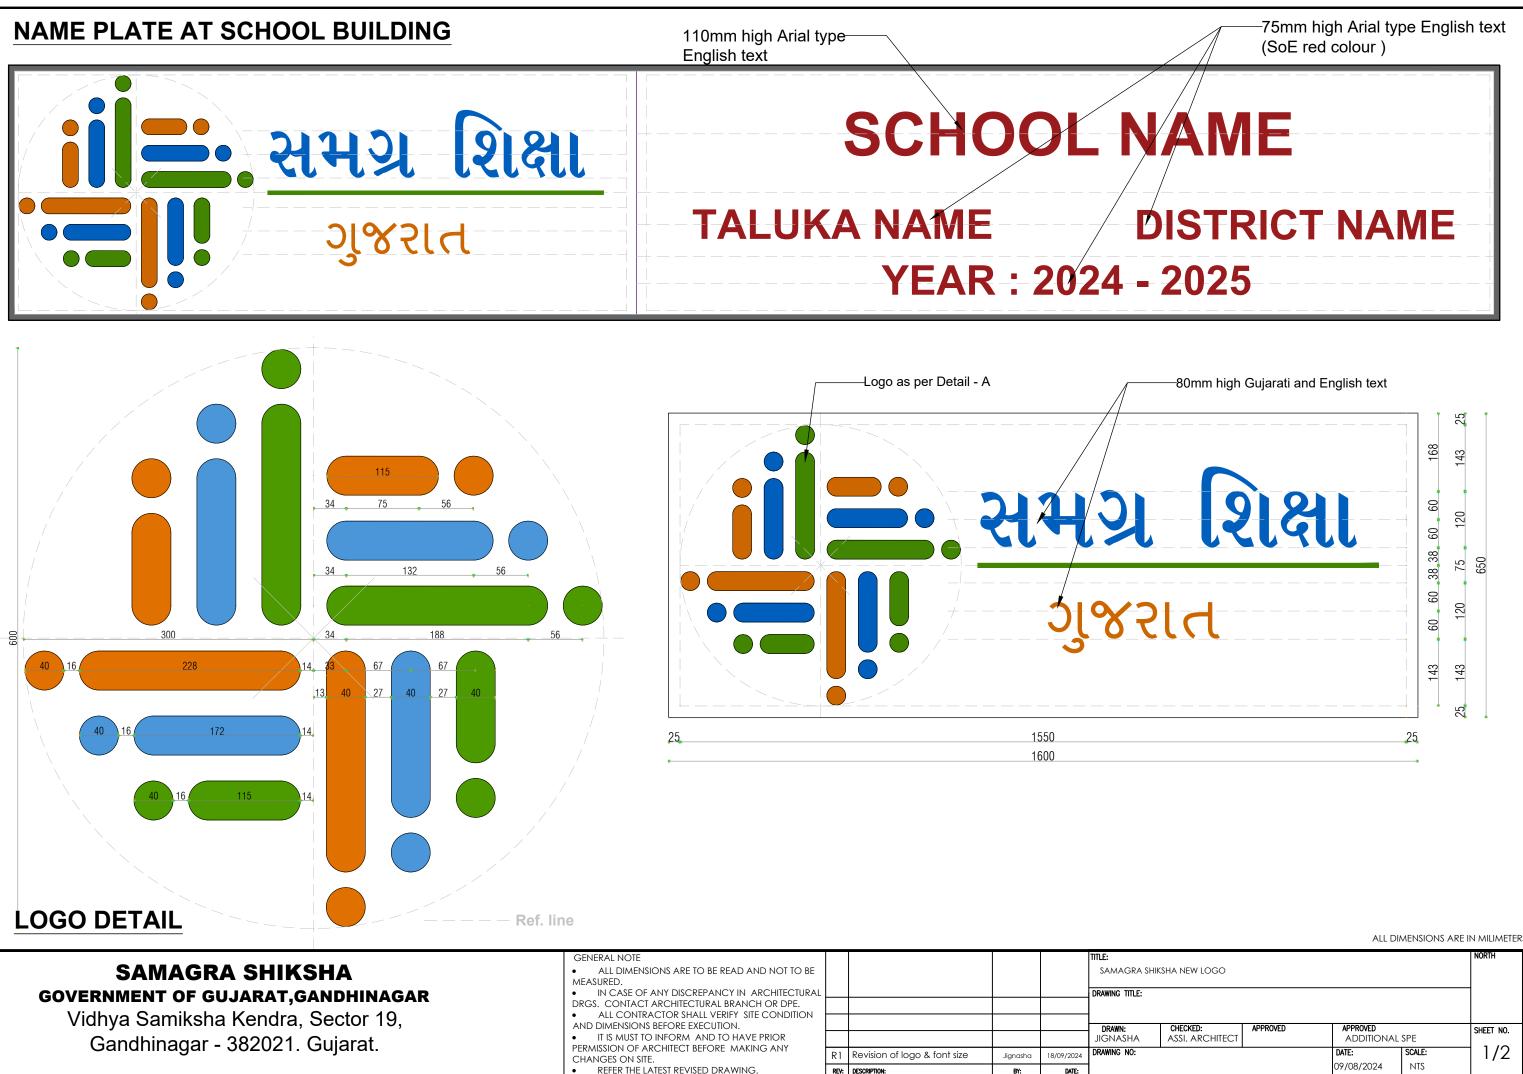

પરિપત્ર નં.૯૩, તા. ૧૧-૦૨-૨૦૨૫

ફક્ત મ્યુનિ. શાળાઓ માટે જ :-

વિષયઃ- શાળા કક્ષાએ સમગ્ર શિક્ષાના લોગોના પેઈન્ટિંગની કામગીરી કરવા બાબત. સંદર્ભઃ- ક્રમાંકઃ એસ.એસ.એ./એમ.એન્ડ.ડી/૨૦૨૫/૩૯૧૭-૩૯૮૭, તા. ૨૩-૦૧-૨૦૨૫

આથી તમામ મ્યુનિ. શાળાના મુખ્ય શિક્ષકોને જણાવવાનું કે, નગર પ્રાથમિક શિક્ષણ સમિતિ, અમદાવાદની શાળાઓમાં સમગ્ર શિક્ષાના લોગોના પેઈન્ટિંગની કામગીરી શાળા કક્ષાએથી કરવાની રહેશે. લોગોની ડિઝાઈન, સાઈઝ તથા કલર કોડ અંગેની વિગતો આ સાથે સામેલ બિડાણમાં આપેલ વિગતો મુજબ કરવાની રહેશે. આ કામગીરી માટે પ્રતિશાળા દીઠ રૂા. ૭૫૦/- અંકે રૂપિયા સાતસો પચાસ પુરાનો ખર્ચ કરવાનો રહેશે. જેની ગ્રાન્ટ એસ.એમ.સી.માં ફાળવવામાં આવશે. આ કામગીરી સમય મર્યાદામાં પૂર્ણ કરવાની રહેશે.

તા.૧૧-૦૨-૨૦૨૫

ડૉ.એલ.ડી.દેસાઇ શાસનાધિકારી

|                                   |                                                                                          |                             | COLOUR CODE                                         |                                             |                                                            |
|-----------------------------------|------------------------------------------------------------------------------------------|-----------------------------|-----------------------------------------------------|---------------------------------------------|------------------------------------------------------------|
|                                   | No Colour                                                                                |                             | Brand Name                                          | Code                                        |                                                            |
|                                   |                                                                                          |                             | Asian paint                                         | X114 / Camp fire / AP O0481-7038 M          |                                                            |
|                                   | 1                                                                                        | India saffron               | Berger                                              | Amazing Sunset 1A 0220                      |                                                            |
|                                   |                                                                                          |                             | Dulux                                               | Dulux 49YR 27/627 Blistering Sun            |                                                            |
| -                                 |                                                                                          |                             | Nerolac                                             | Tyler's Truck 2112C                         |                                                            |
|                                   |                                                                                          |                             | Asian paint                                         | X193 / Basant Bahar-I / AP G 1636-5143<br>M |                                                            |
|                                   | 2                                                                                        | India Green                 | Berger                                              | Pepper Pot 4A 0410                          |                                                            |
|                                   | ۷.                                                                                       | India Green                 | Dulux                                               | Dulux 10GG 23/485 Treasure Island           |                                                            |
| -                                 |                                                                                          |                             | Nerolac                                             | Bombay Green 4362C - N                      |                                                            |
| -                                 |                                                                                          |                             | Asian paint                                         | X190 / Sagar-I / AP B 2399-3949 M           |                                                            |
|                                   | 3                                                                                        | Blue                        | Berger                                              | Pool Reflection 5D 2906                     |                                                            |
|                                   | U                                                                                        |                             | Dulux                                               | Dulux 99BG 22/432 Wind Tick                 |                                                            |
| Colour Code                       |                                                                                          | — — — — — Ref. line         | Nerolac                                             | Ultra Blue 2377 D                           |                                                            |
|                                   |                                                                                          | GENERA                      | L NOTE<br>L DIMENSIONS ARE TO BE READ AND NOT TO BE | SAMAGRA SHIKSHA NEW LOGO                    | ALL DIMENSIONS ARE I                                       |
| <b>GOVERNMENT C</b><br>Vidhya Sam | <b>GRA SHIKSHA</b><br><b>DF GUJARAT,GAND</b><br>iksha Kendra, Sect<br>gar - 382021. Guja | HINAGAR<br>tor 19,<br>arat. |                                                     | DRAWING TITLE:                              | APPROVED<br>ADDITIONAL SPE<br>MTE: SCALE:<br>9/08/2024 NTS |